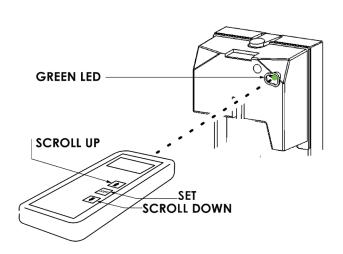

- 1. Scroll 

  to SEND POINT AT DISPENSER.

  Transfer distance can vary from 100 to 500mm
- 2. Push **SET** to SEND settings to the dispenser. Successful transfer -Audio - Beep, beep. Unsuccessful transfer - Audio - One Beep. (Move closer or change angle.